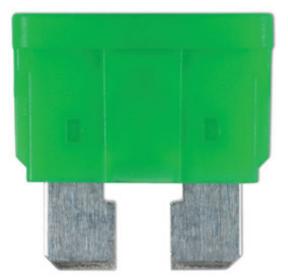

## LED Standard Blade Fuses 30A 5pc

A pack of 30 amp LED standard blade fuses. The patented construction design of intelligent fuses are manufactured and tested to the strict OEM requirements and SAE standards for automotive use. With the built-in LED indicator, a blown fuse can be quickly and easily identified and replaced. Intelligent fuses can replace traditional car fuses without the need of any modification and will provide the same performance.

## **Additional Information**

- 30 amp patented single bi-directional LED standard blade fuses.
- Housing material: PA66 thermoplastic; fuse: zinc alloy.
- Voltage rating: 32V DC max. Interrupting rating: 1000A @ 32V DC.
- · Conforms to SAE J1284 & ISO 8820-3. RoHS & REACH compliant.
- Larger 25pc pack available, Part No. 33088. Included in assortment of standard LED blade fuses, see Part No. 37156. Ranges of LED mini blade fuses (Part Nos. 37139 37146) & LED micro 2 blade fuses (Part Nos. 37147 37154) are also available.