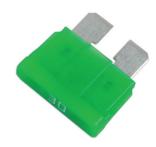

## LED Standard Blade Fuses 30A 5pc

A pack of 30 amp LED standard blade fuses. The patented construction design of intelligent fuses are manufactured and tested to the strict OEM requirements and SAE standards for automotive use. With the built-in LED indicator, a blown fuse can be quickly and easily identified and replaced. Intelligent fuses can replace traditional car fuses without the need of any modification and will provide the same performance.

## **Additional Information**

- 30 amp patented single bi-directional LED standard blade fuses.
- Housing material: PA66 thermoplastic; fuse: zinc alloy.
- Voltage rating: 32V DC max. Interrupting rating: 1000A @ 32V DC.
- · Conforms to SAE J1284 & ISO 8820-3. RoHS & REACH compliant.
- Larger 25pc pack available, Part No. 33088. Included in assortment of standard LED blade fuses, see Part No. 37156. Ranges of LED mini blade fuses (Part Nos. 37139 37146) & LED micro 2 blade fuses (Part Nos. 37147 37154) are also available.