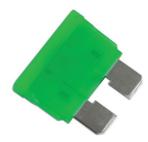

## LED Standard Blade Fuses 30A 5pc

A pack of 30 amp LED standard blade fuses. The patented construction design of intelligent fuses are manufactured and tested to the strict OEM requirements and SAE standards for automotive use. With the built-in LED indicator, a blown fuse can be quickly and easily identified and replaced. Intelligent fuses can replace traditional car fuses without the need of any modification and will provide the same performance.

## **Additional Information**

- 30 amp patented single bi-directional LED standard blade fuses.
- Housing material: PA66 thermoplastic; fuse: zinc alloy.
- Voltage rating: 32V DC max. Interrupting rating: 1000A @ 32V DC.
- · Conforms to SAE J1284 & ISO 8820-3. RoHS & REACH compliant.
- Larger 25pc pack available, Part No. 33088. Included in assortment of standard LED blade fuses, see Part No. 37156. Ranges of LED mini blade fuses (Part Nos. 37139 37146) & LED micro 2 blade fuses (Part Nos. 37147 37154) are also available.