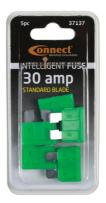

## LED Standard Blade Fuses 30A 5pc

A pack of 30 amp LED standard blade fuses. The patented construction design of intelligent fuses are manufactured and tested to the strict OEM requirements and SAE standards for automotive use. With the built-in LED indicator, a blown fuse can be quickly and easily identified and replaced. Intelligent fuses can replace traditional car fuses without the need of any modification and will provide the same performance.

## **Additional Information**

- 30 amp patented single bi-directional LED standard blade fuses.
- Housing material: PA66 thermoplastic; fuse: zinc alloy.
- Voltage rating: 32V DC max. Interrupting rating: 1000A @ 32V DC.
- · Conforms to SAE J1284 & ISO 8820-3. RoHS & REACH compliant.
- Larger 25pc pack available, Part No. 33088. Included in assortment of standard LED blade fuses, see Part No. 37156. Ranges of LED mini blade fuses (Part Nos. 37139 37146) & LED micro 2 blade fuses (Part Nos. 37147 37154) are also available.